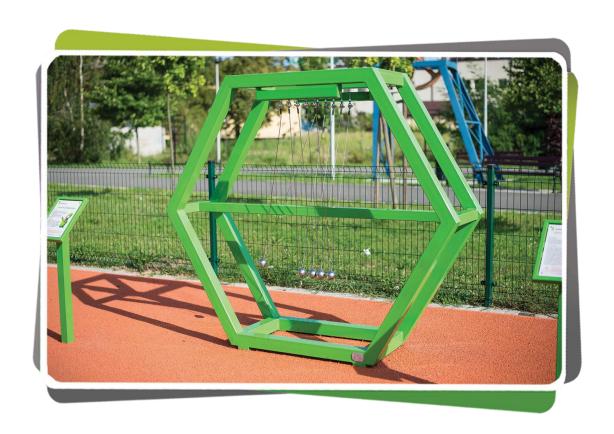

## N05- NEWTON'S CRADLE | TECHNICAL SPECIFICATIONS

**WIDTH**: 196 cm

HEIGHT: 185 cm

DEPTH: 55 cm

WEIGHT: 93 kg

**SAFETY ZONE:** 3,55 m x 4,96 m

MATERIAL: Steel construction, balls made of stainless steel, stainless steel cables. Main

structural profile: black steel.

**PROTECTION**: Galvanized construction, powder-coated.

COLOR: Green (RAL 6018).

**ASSEMBLY**: Galvanized anchors, 75 cm in length, embedded into the ground and set in

concrete.

**ADDITIONAL INFORMATION:** Information plaque. The device has a declaration of conformity and a certificate from the accrediting body in accordance with the safety standard PN-EN 1176-1. Dimensions may vary by +/- 5%.